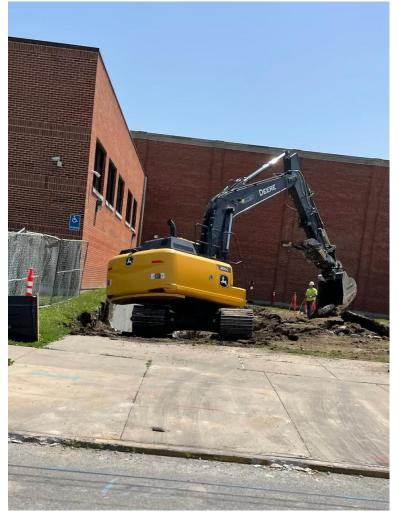

ee
- Illinois Math & Science Academy Camp: June 20th 24th and June 27th July 1st / Kidzeum of Health and Science
- Freedom School: June 20th July 28th / Feitshans Urban League

#### **Summer Program Start Dates**

- Camp NKiru: June 20th July 28th / WMS Urban League
- Middle School Summer school: June 21st July 15th / FMS, GMS, LMS, WMS
- Camp Compass: June 23rd July 22nd / Enos, Harvard Park, Marsh,
  Matheny-Withrow, Ridgely
- Jump Start: June 27th July 22nd / ELC
- Camp Kindergarten: June 27th July 22nd / Matheny-Withrow United Way
- Kidzeum Camp: July 5th August 5th / Kidzeum of Health and Science





**Current Project Updates** 

### Black Hawk





### Butler





# Dubois







# Fairview



# Sandburg





# Franklin







### Grant





### Jefferson







# Washington









# Lanphier



#### Southeast Auditorium





#### SHS - New Street Field